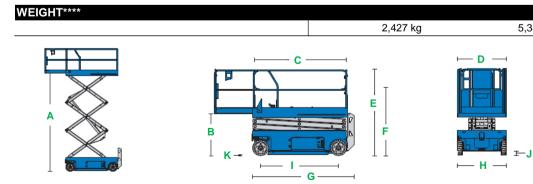

## **GENIE GS-2646**

5,350 lb

| MEAS                              | SUREMENTS                            | METRIC          | IMPERIAL               |
|-----------------------------------|--------------------------------------|-----------------|------------------------|
| Working height maximum*           |                                      | 9.92 m          | 32 ft 7 in             |
| Α                                 | Platform height maximum              | 7.92 m          | 26 ft                  |
| В                                 | Platform height stowed               | 1.16 m          | 3 ft 10 in             |
|                                   | Platform dimensions (length x width) |                 |                        |
| C x D                             | Standard                             | 2.26 m x 1.15 m | 7 ft 5 in x 3 ft 9 in  |
|                                   | Standard with extension              | 3.17 m x 1.15 m | 10 ft 5 in x 3 ft 9 in |
| Slide-out platform extension deck |                                      | 0.91 m          | 3 ft                   |
| Guardrail height                  |                                      | 1.09 m          | 3 ft 7 in              |
| Toeboard height                   |                                      | 15 cm           | 6 in                   |
| E                                 | Height - stowed                      | 2.27 m          | 7 ft 5 in              |
| F                                 | Height - stowed: rails folded        | 1.68 m          | 5 ft 6 in              |
| G                                 | Length - stowed / extended           | 2.44 m / 3.34 m | 8 ft / 10 ft 11 in     |
| Н                                 | Width                                | 1.18 m          | 3 ft 10 in             |
| I.                                | Wheelbase                            | 1.85 m          | 6 ft 1 in              |
| J                                 | Ground clearance - centre            | 10 cm           | 4 in                   |
| Κ                                 | - with pothole guards deployed       | 2 cm            | 1 in                   |